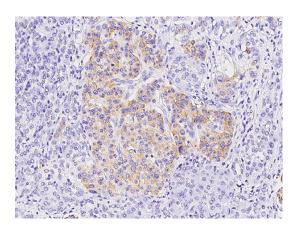

## **Validations**

CXCL5 Antibody, Rabbit PAb, Antigen Affinity Purified, Immunohistochemistry

Immunochemical staining of human CXCL5 in human pancreatic carcinoma with rabbit polyclonal antibody (1  $\mu$ g/mL, formalin-fixed paraffin embedded sections).