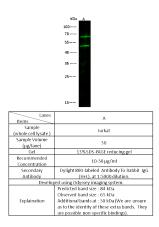

# Validations

ADAM10 / CD156c Antibody, Rabbit PAb, Antigen Affinity Purified, Western blot