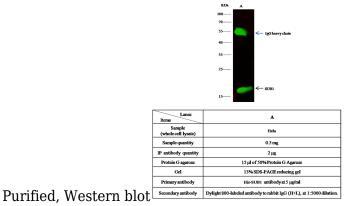

## Validations

Image: Non-register of the second s

#### SUB1 / PC4 Antibody, Rabbit PAb, Antigen Affinity

SUB1 / PC4 Antibody, Rabbit PAb, Antigen Affinity Purified, Immunoprecipitation