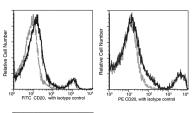

FCM **Validations** 

CD20 / MS4A1 Antibody (FITC), Rabbit MAb, Flow cytometric

Profile of anti-CD20 reactivity on peripheral blood lymphocytes analyzed by flow cytometry.