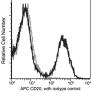

FCM **Validations** 

CD20 / MS4A1 Antibody (FITC), Rabbit MAb, Flow cytometric

Profile of anti-CD20 reactivity on peripheral blood lymphocytes analyzed by flow cytometry.