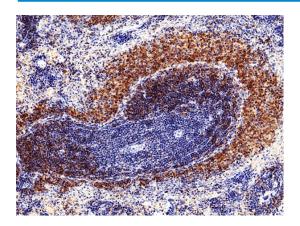

# $\begin{array}{c} \textbf{Anti-CD32b/Fc gamma RIIB/FCGR2B}\\ \textbf{antibody} \end{array}$

Catalog Number: 103463

CD32b / Fc gamma RIIB / FCGR2B Antibody, Rabbit PAb, Antigen Affinity Purified, Immunohistochemistry

Immunochemical staining of human FCGR2B in human kidney with rabbit polyclonal antibody (1  $\mu$ g/mL, formalin-fixed paraffin embedded sections).