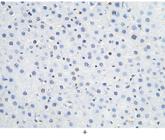

#### **Validations**

CD32b / Fc gamma RIIB / FCGR2B Antibody, Rabbit PAb, Antigen Affinity Purified, Immunohistochemistry

Immunochemical staining of rat FCGR2B in rat liver with rabbit polyclonal antibody (1  $\mu$ g/mL, formalin-fixed paraffin embedded sections). Positive staining was localized to hepatic sinusoid. The left panel: tissue incubated with primary antibody; The right panel: tissue incubated with the mixture of primary antibody and antigen (recombinant protein).