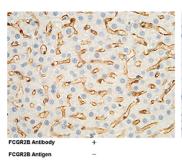

#### **Validations**

CD32b / Fc gamma RIIB / FCGR2B Antibody, Rabbit PAb, Antigen Affinity Purified, Immunohistochemistry

Immunochemical staining of rat FCGR2B in rat liver with rabbit polyclonal antibody (1  $\mu$ g/mL, formalin-fixed paraffin embedded sections). Positive staining was localized to hepatic sinusoid. The left panel: tissue incubated with primary antibody; The right panel: tissue incubated with the mixture of primary antibody and antigen (recombinant protein).