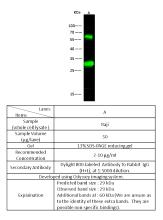

# Dilutions

WB: 2-10 µg/mL

ELISA: 0.1-0.2 µg/mL

This antibody can be used at 0.1-0.2  $\mu$ g/mL with the appropriate secondary reagents to detect Human CLIC4. The detection limit for Human CLIC4 is approximately 0.039 ng/well.