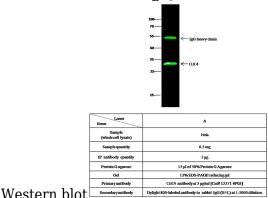

# CLIC4 Antibody, Rabbit PAb, Antigen Affinity

Purified, Western blot

CLIC4 Antibody, Rabbit PAb, Antigen Affinity Purified