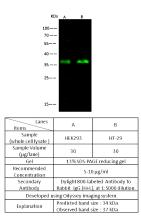

# Validations

CDX2 Antibody, Rabbit PAb, Antigen Affinity Purified, Western blot