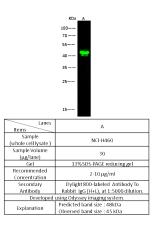

## Validations

ESRRB / ERR-beta Antibody, Rabbit PAb, Antigen Affinity Purified, Western blot