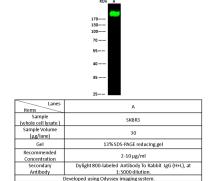

# **Applications**

ELISA, WB, IP

#### **Dilutions**

WB: 2-10 µg/ml

ELISA: 0.1-0.2 μg/ml

This antibody can be used at 0.1-0.2  $\mu$ g/ml with the appropriate secondary reagents to detect Rat HER2 / ErbB2. The detection limit for Rat HER2 / ErbB2 is approximately 0.00245 ng/well.