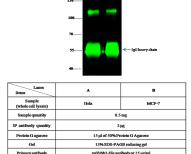

IP:  $1-4 \mu g/mg$  of lysate

#### **Validations**

HER2 / ErbB2 Antibody, Rabbit PAb, Antigen Affinity Purified, Western blot

HER2 / ErbB2 Antibody, Rabbit PAb, Antigen Affinity Purified, Immunoprecipitation

Immunochemical staining of human CREB1 in human prostate with rabbit polyclonal antibody (1 µg/mL, formalin-fixed paraffin embedded