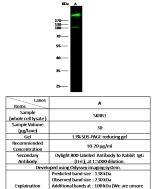

eparation** 

Produced in rabbits immunized with a synthetic peptide corresponding to the center region of the human ERBB2 , and purified by antigen affinity chromatography.

**Formulation** 

 $0.2~\mu m$  filtered solution in PBS with 5% trehalose

**Storage** 

This antibody can be stored at  $2^{\circ}\text{C-8°C}$  for one month without detectable loss of activity. Antibody products are stable for twelve months from date of receipt when stored at -20°C to -80°C.

Preservative-Free.

Sodium azide is recommended to avoid contamination (final concentration 0.05%-0.1%). It is toxic to cells and should be disposed of

properly. Avoid repeated freeze-thaw cycles.

**Clonality** 

Polyclonal

**Ig Type** 

Rabbit IgG

**Applications** 

WB

**Dilutions** 

WB: 10-20 µg/ml

**Validations** 



ERBB2 Antibody, Rabbit PAb, Antigen Affinity Purified, Western blot