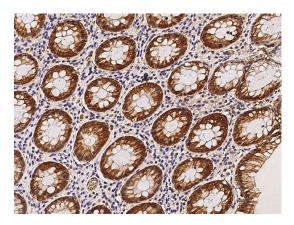

## Validations

CLDN4 Antibody, Rabbit PAb, Antigen Affinity Purified, Immunohistochemistry

Immunochemical staining of human CLDN4 in human colon with rabbit polyclonal antibody (0.5  $\mu$ g/mL, formalin-fixed paraffin embedded

(CUOIIS).

CLDN4 Antibody, Rabbit PAb, Antigen Affinity Purified, Immunohistochemistry

Immunochemical staining of human CLDN4 in human tonsil with rabbit polyclonal antibody (0.5  $\mu$ g/mL, formalin-fixed paraffin embedded sections).