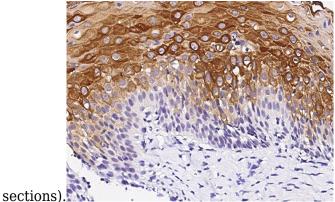

(CUOIIS).

CLDN4 Antibody, Rabbit PAb, Antigen Affinity Purified, Immunohistochemistry

Immunochemical staining of human CLDN4 in human tonsil with rabbit polyclonal antibody (0.5  $\mu$ g/mL, formalin-fixed paraffin embedded sections).