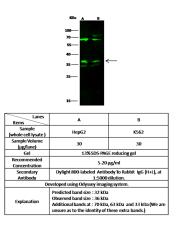

# Validations

CD300LF / LMIR3 Antibody, Rabbit PAb, Antigen Affinity Purified, Western blot