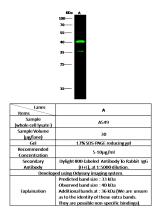

## Applications

WB

**Dilutions** WB: 5-10 µg/ml

## Validations

UCP1 Antibody, Rabbit PAb, Antigen Affinity Purified, Western blot