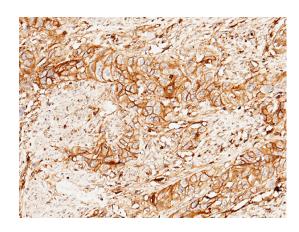

#### **Validations**

FCGRT & B2M Heterodimer Antibody, Rabbit PAb, Antigen Affinity Purified, Immunohistochemistry

Immunochemical staining of human FcRn (FCGRT & B2M Heterodimer) in human esophageal carcinoma with rabbit polyclonal antibody (1 µg/mL, formalin-fixed paraffin embedded

sections)

FCGRT & B2M Heterodimer Antibody, Rabbit PAb, Antigen Affinity Purified, Immunohistochemistry

Immunochemical staining of human FcRn (FCGRT & B2M Heterodimer) in human ovarian cancer with rabbit polyclonal antibody (1 µg/mL,