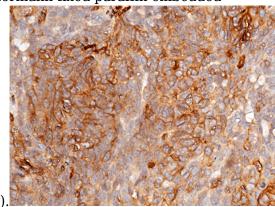

sections)

FCGRT & B2M Heterodimer Antibody, Rabbit PAb, Antigen Affinity Purified, Immunohistochemistry

Immunochemical staining of human FcRn (FCGRT & B2M Heterodimer) in human ovarian cancer with rabbit polyclonal antibody (1 µg/mL,

# Anti-FCGRT & B2M antibody

Catalog Number: 100560

formalin-fixed paraffin embedded sections).