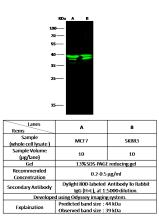

### Dilutions

WB: 0.2-0.5 µg/ml

IP: 4-6  $\mu g/mg$  of lysate

# Validations

Cytokeratin 19 Antibody, Rabbit PAb, Antigen Affinity Purified, Western blot

Cytokeratin 19 Antibody, Rabbit PAb, Antigen Affinity Purified, Immunoprecipitation