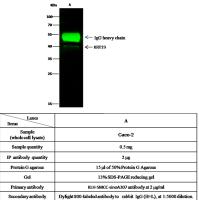

### Dilutions

WB: 0.2-0.5 µg/ml

IP: 4-6  $\mu g/mg$  of lysate

# Validations

Cytokeratin 19 Antibody, Rabbit PAb, Antigen Affinity Purified, Western blot

Cytokeratin 19 Antibody, Rabbit PAb, Antigen Affinity Purified, Immunoprecipitation