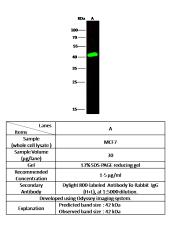

# Validations

CCR6 Antibody, Rabbit PAb, Antigen Affinity Purified, Western blot