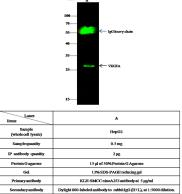

# Anti-VEGF / VEGFA / VEGF165 antibody

Catalog Number: 100277

# Product name

Anti-VEGF / VEGFA / VEGF165 antibody

# Specificity

human VEGFA

# Antibody description

Rabbit polyclonal to VEGF / VEGFA / VEGF165

# Applications

WB, IP

# Dilutions

WB: 5-10  $\mu$ g/ml

IP: 1-4  $\mu g/mg$  of lysate

# VEGFA Antibody, Rabbit PAb, Antigen Affinity

Purified, Western blot

VEGFA Antibody, Rabbit PAb, Antigen Affinity Purified, Immunoprecipitation