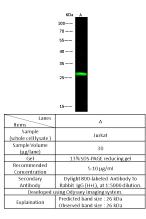

# Anti-VEGF / VEGFA / VEGF165 antibody

Catalog Number: 100277

# Product name

Anti-VEGF / VEGFA / VEGF165 antibody

# Specificity

human VEGFA

# Antibody description

Rabbit polyclonal to VEGF / VEGFA / VEGF165

# Applications

WB, IP

# Dilutions

WB: 5-10  $\mu$ g/ml

IP: 1-4  $\mu g/mg$  of lysate