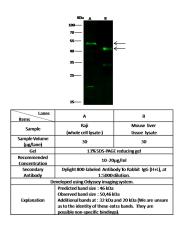

## Validations

TRAF1 Antibody, Rabbit PAb, Antigen Affinity Purified, Western blot