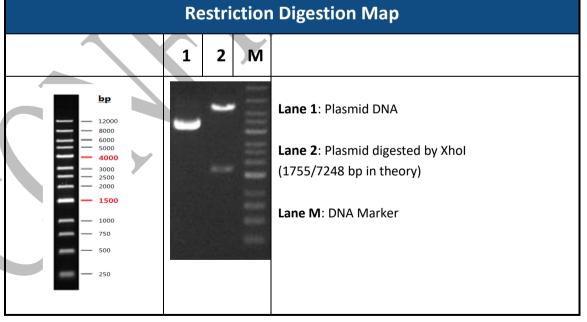

| QC Results                |                                        |         |  |  |
|---------------------------|----------------------------------------|---------|--|--|
| Test Items Specifications |                                        | Results |  |  |
| Appearance                | Clear, no visible particles            | Pass    |  |  |
| Concentration             | On request, default                    | Pass    |  |  |
| A260/280                  | 1.8 - 2.0                              | Pass    |  |  |
| A260/230                  | >2.0                                   | Pass    |  |  |
| Supercoiled content       | No request                             | N/A     |  |  |
| Residual RNA              | Not visible upon electrophoresis       | Pass    |  |  |
| Genomic DNA               | Not visible upon electrophoresis       | Pass    |  |  |
| Restriction Analysis      | Conforms to reference                  | Pass    |  |  |
| Bioburden assay           | No growth on agar plate after 24 hours | N/A     |  |  |
| Endotoxin Test            | Verified, (Endo-Free Preps Only)       | N/A     |  |  |
| Label                     | Correct and white                      | Pass    |  |  |
| Sequencing                | Correct                                | Pass    |  |  |
| Comments                  |                                        | -       |  |  |