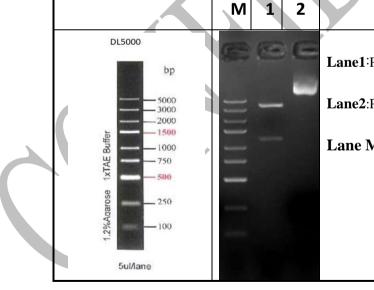

Lane1:Plasmid digested by BamHI and EcoRV

Lane2:Plasmid DNA

Lane M: DNA Marker

Certified by: Chou Fang

Date: <u>Mar/27/2023</u> Valid until: <u>Mar/26/2025</u>