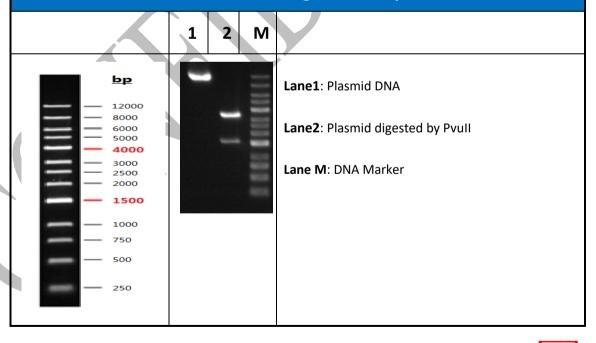

| Test Items           | Specifications                         | Results |
|----------------------|----------------------------------------|---------|
| Appearance           | Clear, no visible particles            | Pass    |
| Concentration        | On request, default 1ug/uL             | Pass    |
| A260/280             | 1.8 - 2.0                              | Pass    |
| A260/230             | >2.0                                   | Pass    |
| Supercoiled content  | No request                             | N/A     |
| Residual RNA         | Not visible upon electrophoresis       | Pass    |
| Genomic DNA          | Not visible upon electrophoresis       | Pass    |
| Restriction Analysis | Conforms to reference                  | Pass    |
| Bioburden assay      | No growth on agar plate after 24 hours | N/A     |
| Endotoxin Test       | Verified, (Endo-Free Preps Only)       | N/A     |
| Label                | Correct and white                      | Pass    |
| Sequencing           | Correct                                | Pass    |
| Comments             |                                        | -       |

## **Restriction Digestion Map**

Certified by: Chou Fang

Date: Jan/29/2024