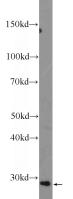

## Antibody description

PPT2 Rabbit Polyclonal antibody. Positive WB detected in mouse kidney tissue. Observed molecular weight by Western-blot: 29 kda

# Validations

mouse kidney tissue were subjected to SDS PAGE followed by western blot with Catalog No:114159(PPT2 Antibody) at dilution of 1:600